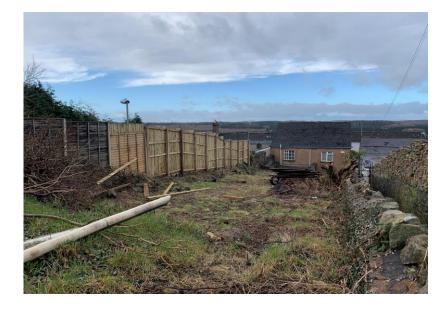

All measurements are approximate.

Three storey Flexible office: 153msq/1645sft

**Residential conversion/development:** Two bedroom, three 1 bed flats..... 255msq/2750sft Site area........ 387msq/4200sft