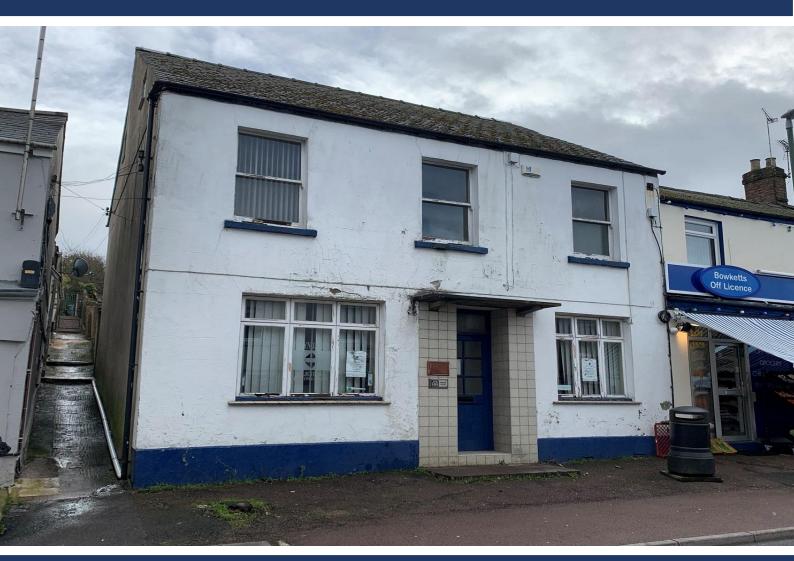

## **FREEHOLD**

Offers in Excess of £100,000

14 COMMERCIAL STREET, CINDERFORD, GLOUCESTERSHIRE, GL14 2RR

## 14 COMMERCIAL STREET, CINDERFORD, GLOUCESTERSHIRE, GL14 2RR

A THREE STOREY, LONG ESTABLISHED FLEXIBLE OFFICE USER ACCOMMODATION WITH POTENTIAL FOR MIXED GROUND FLOOR COMMERCIAL AND RESIDENTIAL OVER OR COMPREHENSIVE RESIDENTIAL. LOCATED CLOSE TO THE TOWN CENTRE (WOULD SUIT COMMERCIAL/OR RESIDENTIAL ACCOMMODATION USER.

All measurements are approximate.

Three storey Flexible office: 153msq/1645sft

**Residential conversion/development:** Two bedroom, three 1 bed flats..... 255msq/2750sft Site area........ 387msq/4200sft